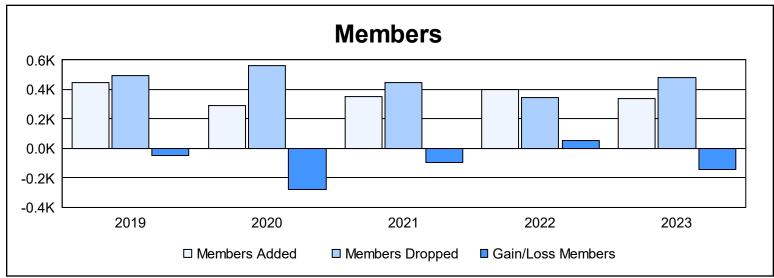

| Year      | New<br>Clubs | Dropped<br>Clubs | Gain/<br>Loss<br>Clubs | New<br>Members | Charter<br>Members | Reinstate<br>Members | Transfer<br>Members | Total<br>Member<br>Added | Total<br>Members<br>Dropped | Gain/<br>Loss<br>Members |
|-----------|--------------|------------------|------------------------|----------------|--------------------|----------------------|---------------------|--------------------------|-----------------------------|--------------------------|
| 2018-2019 | 4            | 2                | 2                      | 307            | 110                | 11                   | 22                  | 450                      | 497                         | -47                      |
| 2019-2020 | 1            | 10               | -9                     | 213            | 33                 | 19                   | 23                  | 288                      | 565                         | -277                     |
| 2020-2021 | 0            | 6                | -6                     | 297            | 9                  | 24                   | 22                  | 352                      | 449                         | -97                      |
| 2021-2022 | 1            | 5                | -4                     | 322            | 32                 | 19                   | 24                  | 397                      | 342                         | 55                       |
| 2022-2023 | 1            | 0                | 1                      | 260            | 25                 | 19                   | 36                  | 340                      | 483                         | -143                     |
| Average   | 1            | 5                | -3                     | 280            | 42                 | 18                   | 25                  | 365                      | 467                         | -102                     |