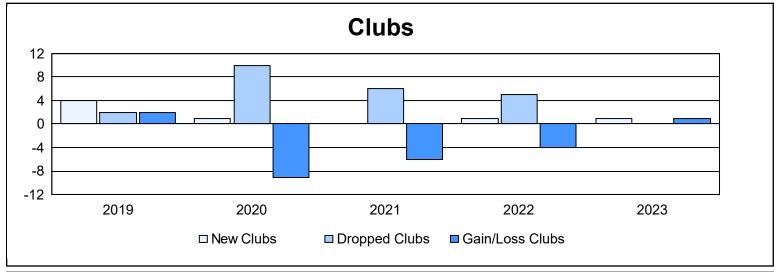

| Year      | New<br>Clubs | Dropped<br>Clubs | Gain/<br>Loss<br>Clubs | New<br>Members | Charter<br>Members | Reinstate<br>Members | Transfer<br>Members | Total<br>Member<br>Added | Total<br>Members<br>Dropped | Gain/<br>Loss<br>Members |
|-----------|--------------|------------------|------------------------|----------------|--------------------|----------------------|---------------------|--------------------------|-----------------------------|--------------------------|
| 2018-2019 | 4            | 2                | 2                      | 307            | 110                | 11                   | 22                  | 450                      | 497                         | -47                      |
| 2019-2020 | 1            | 10               | -9                     | 213            | 33                 | 19                   | 23                  | 288                      | 565                         | -277                     |
| 2020-2021 | 0            | 6                | -6                     | 297            | 9                  | 24                   | 22                  | 352                      | 449                         | -97                      |
| 2021-2022 | 1            | 5                | -4                     | 322            | 32                 | 19                   | 24                  | 397                      | 342                         | 55                       |
| 2022-2023 | 1            | 0                | 1                      | 260            | 25                 | 19                   | 36                  | 340                      | 483                         | -143                     |
| Average   | 1            | 5                | -3                     | 280            | 42                 | 18                   | 25                  | 365                      | 467                         | -102                     |